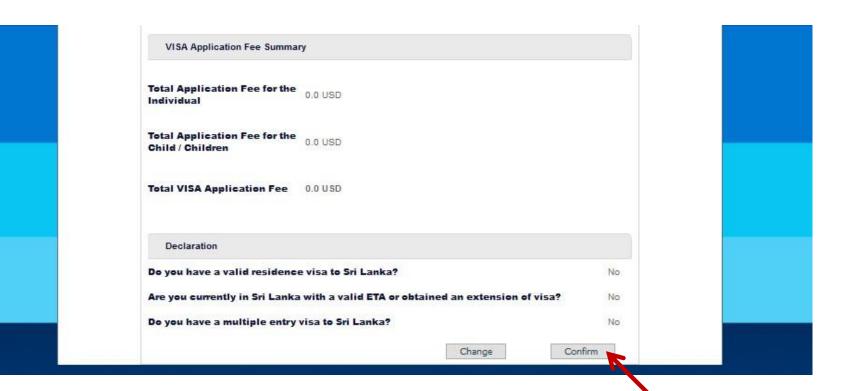

#### Travel Information

Intended Arrival Date 02-05-2018

**Purpose of Visit** Sightseeing or Holidaying

Port of Departure Not given Airline/Vessel Not given

Flight/Vessel Number Not given

VISA Application Fee for the

0.0 USD Individual