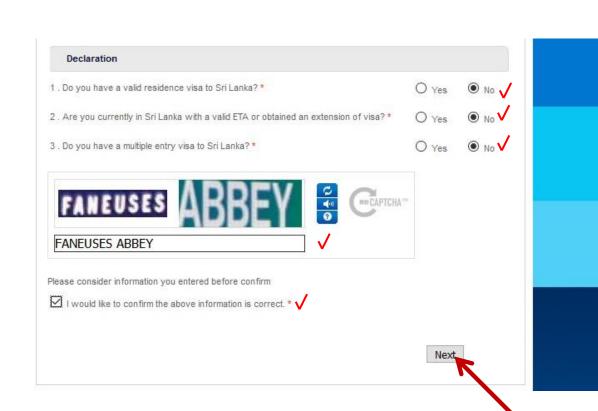

#### Please read the Terms & Conditions before confirming your ETA application

I hereby certify that I have read and understood all the terms and conditions set forth in this application and all the information I have furnished in this form are true and accurate to the best of my knowledge and belief.

I understand that any false or misleading statement may result in the permanent refusal of an ETA or denial of entry into Sri Lanka. I understand that possession of an ETA does not entitle me to enter Sri Lanka upon arrival at a port of entry if I am found inadmissible.

#### 1. All ETA holders should be able to prove:

(i) A round trip ticket to show at the port of entry in Sri Lanka (only if you are traveling by air).

(ii) Evidence of sufficient funds to cover your expenses in Sri Lanka.

- 2. Employment: Holder of ETA, should not engage in any form of employment, paid or unpaid, or in any trade or business other than specified in the ETA, during the period of his/her stay in Sri Lanka
- 3. Fees and Payments: You agree that your credit card(s) will be billed immediately after submission of your application. Requirements and Fees related to processing of your application are subject to change from time to time and you agree that the ETA processing fee once paid by you is not refundable and not transferable.
- 4. Communication: By using this site, you do authorize the Department of Immigration & Emigration Sri Lanka to contact you via e-mail, messaging, or any other electronic or non-electronic means of communication.
- 5. Accuracy: By submitting your application, you do certify that the information provided by you is true and correct.
- 6. Limitations of use: You may not use this site for any purpose other than the intended purpose.